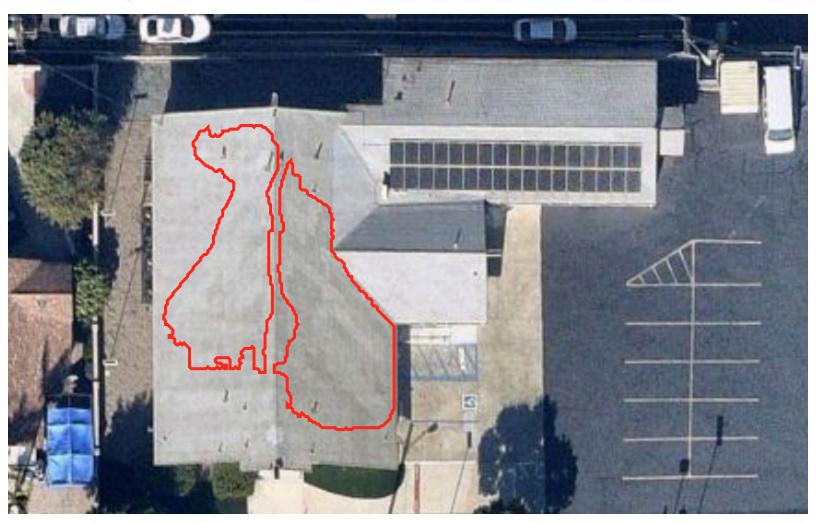

## Spotlights

| 👫 😑 Structural Damage | None                                    |
|-----------------------|-----------------------------------------|
| 👯 🔴 Missing Shingles  | None                                    |
| 🗱 🔴 Worn Shingles     | Prevalent (27%, 1,813 ft <sup>2</sup> ) |
| 👕 🕒 Tarp              | None                                    |
| 🔛 😑 Rust              | None                                    |
| 🗱 😑 Patching          | None                                    |
| 🔹 🔘 Ponding           | None                                    |
| 🗰 🔿 Staining          | None                                    |
| 💭 Debris              | None                                    |
| 🀐 🔵 Overhang          | None                                    |
|                       |                                         |