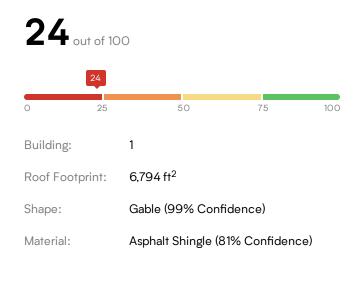

# **3570 Webster Ave**, San Diego, CA 92113-1663

as of January 15, 2024

Prepared for:

GuideOne Insurance - Commercial Lines

8094730

| Betterview Roof Spotlight Index :    | <b>24</b> (out of 100) |
|--------------------------------------|------------------------|
| Betterview Wind Vulnerability Score: | <b>1</b> (out of 5)    |
| Betterview Hail Vulnerability Score: | <b>2</b> (out of 5)    |

# **Property Information**

| Assessment Tax Amount           | N/A      | Tax Delinquent Year             | N/A    |
|---------------------------------|----------|---------------------------------|--------|
| Listing Record Status           | N/A      | RDI Residential Assessment year | N/A    |
| Total Assessed Value            | N/A      | Year Built                      | N/A    |
| Car Garage Storage              | N/A      | Parcel Area Square Feet         | 21,386 |
| Building Total Area Square Feet | 6,794.62 | Building Count                  | 1      |
| Lot Size (Acres)                | N/A      | USPS Building Vacancy           | Ν      |