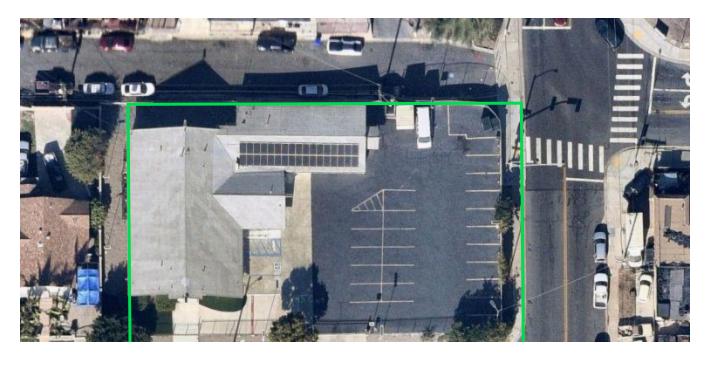

# **Property Information**

| Assessment Tax Amount           | N/A      | Tax Delinquent Year             | N/A    |
|---------------------------------|----------|---------------------------------|--------|
| Listing Record Status           | N/A      | RDI Residential Assessment year | N/A    |
| Total Assessed Value            | N/A      | Year Built                      | N/A    |
| Car Garage Storage              | N/A      | Parcel Area Square Feet         | 21,386 |
| Building Total Area Square Feet | 6,794.62 | Building Count                  | 1      |
| Lot Size (Acres)                | N/A      | USPS Building Vacancy           | Ν      |